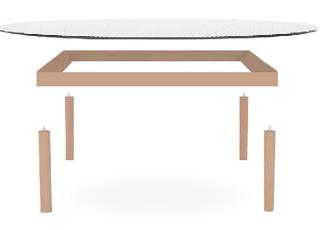

The tabletop is available in clear, coloured or reeded glass.

The table frame is made of FSC-certified wood with a water-based lacquer and is available in different colours.

Kofi has a simple construction consisting of a flat-pack wooden frame and glass top.

The range of sizes, finishes and glass options means Kofi can be used in many different contexts.

The table has a flat-pack design that makes it easy to transport and assemble.

Please use below link to download packshots, lifestyle photos and other sales material of Kofi **IMAGE BANK** 