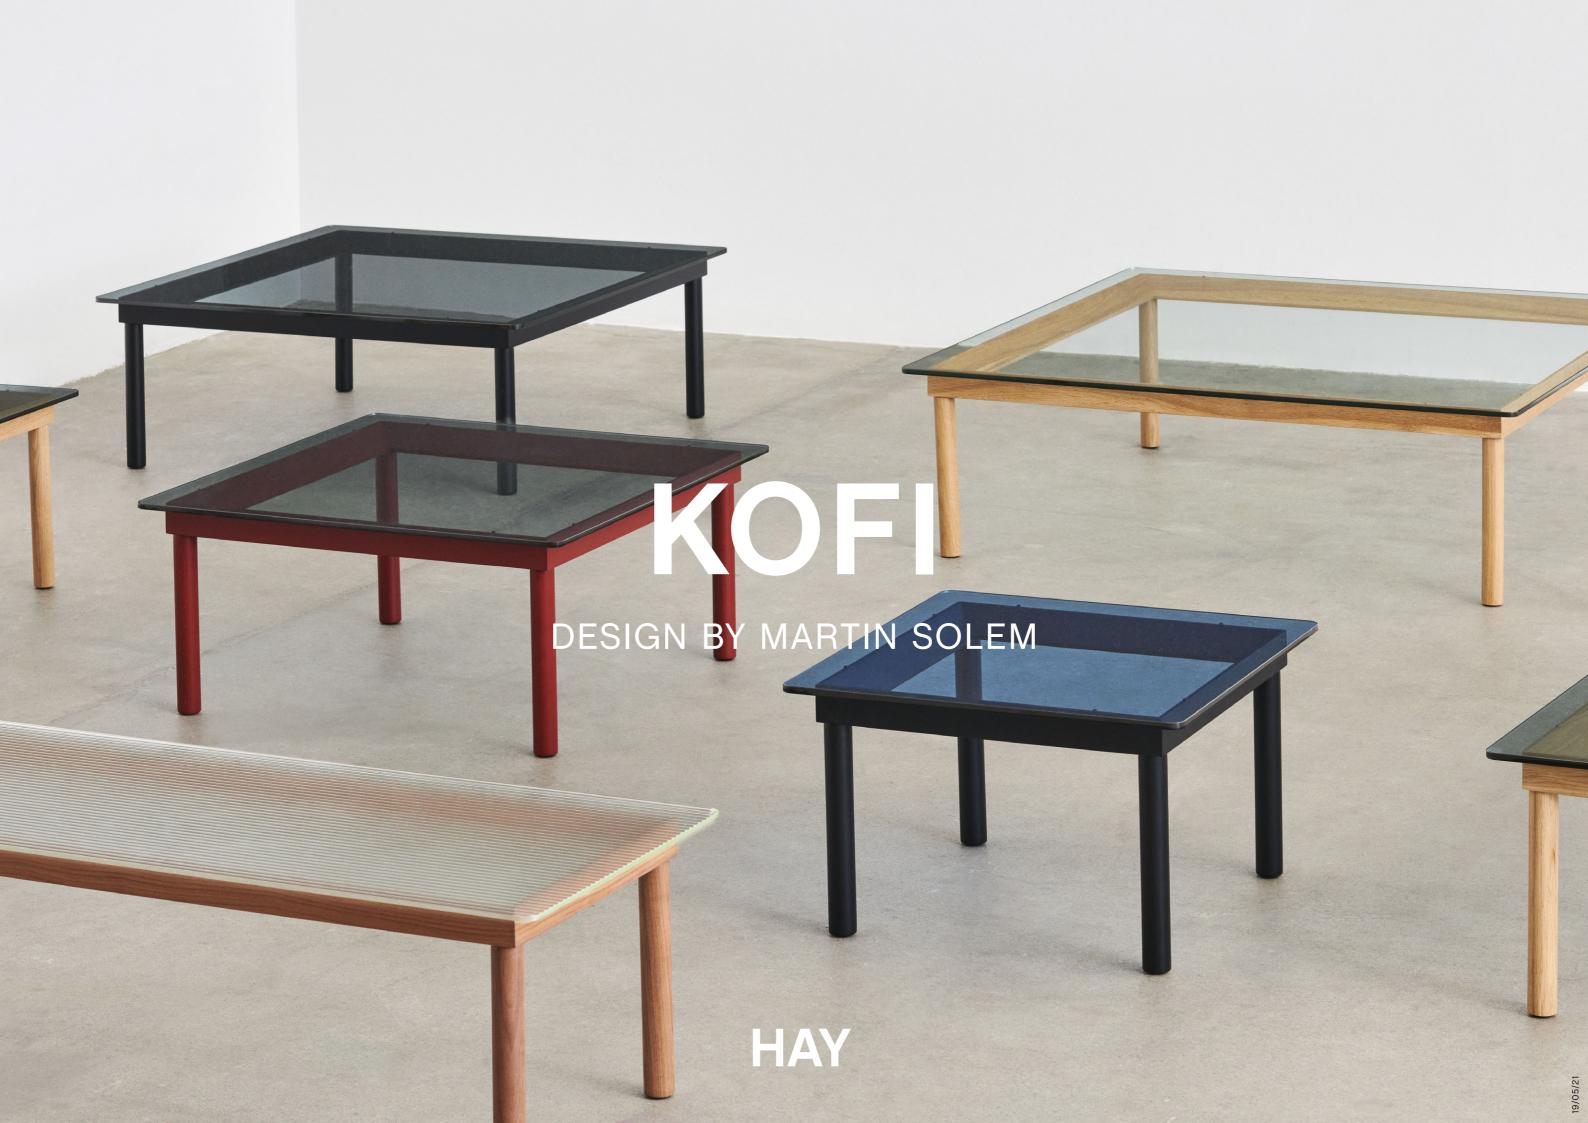

## KOFI

Created by Norwegian designer Martin Solem for HAY, Kofi is based around the simple concept of a flat-pack wooden frame construction and glass top. Martin Solem uses clean dimensions and proportions to highlight close attention to detail, resulting in uncluttered aesthetics with distinct lines and a timeless quality. The FSC-certified frame comes in different water-based finishes, while the top is available in plain or reeded glass, offering numerous design combinations that makes Kofi suitable for a wide variety of home or corporate settings.

The tabletop is available in clear, coloured or reeded glass.

The table frame is made of FSC-certified wood with a water-based lacquer and is available in different colours.

Kofi has a simple construction consisting of a flat-pack wooden frame and glass top.

The range of sizes, finishes and glass options means Kofi can be used in many different contexts.

The table has a flat-pack design that makes it easy to transport and assemble.

Please use below link to download packshots, lifestyle photos and other sales material of Kofi **IMAGE BANK** 