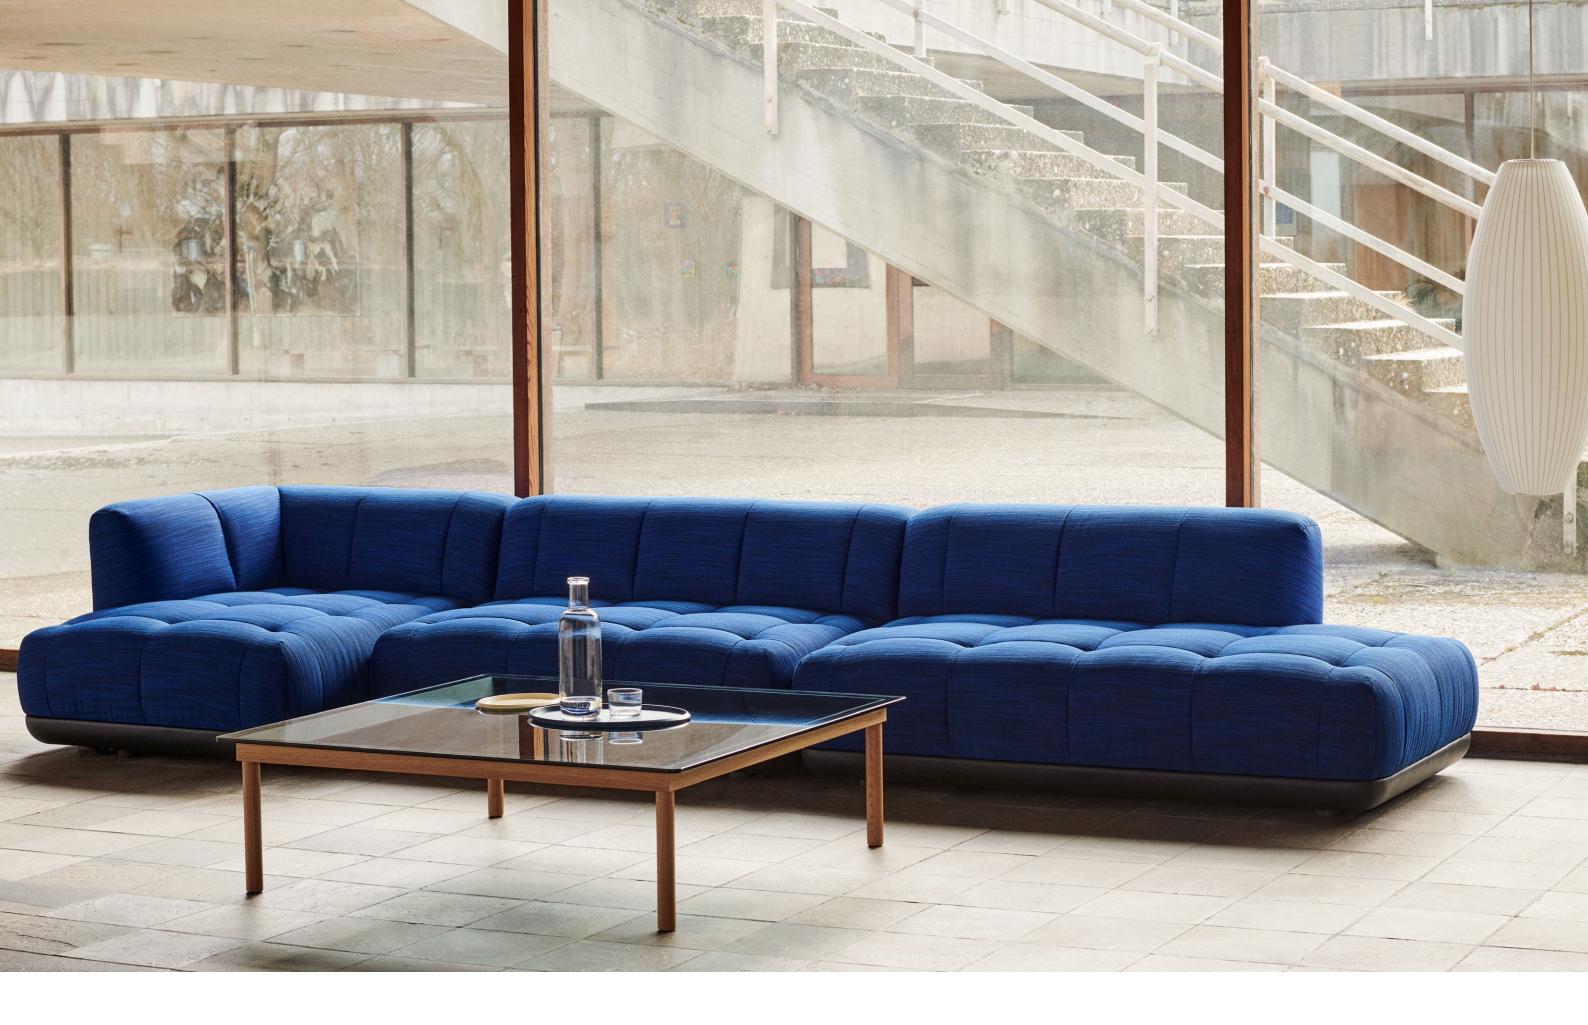

The tabletop is available in clear, coloured or reeded glass.

The table frame is made of FSC-certified wood with a water-based lacquer and is available in different colours.

Kofi has a simple construction consisting of a flat-pack wooden frame and glass top.

The range of sizes, finishes and glass options means Kofi can be used in many different contexts.

The table has a flat-pack design that makes it easy to transport and assemble.

Please use below link to download packshots, lifestyle photos and other sales material of Kofi **IMAGE BANK** 