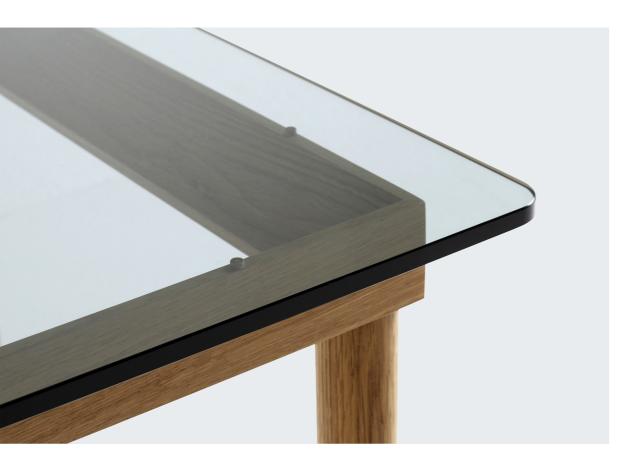

## KOFI

Created by Norwegian designer Martin Solem for HAY, Kofi is based around the simple concept of a flat-pack wooden frame construction and glass top. Martin Solem uses clean dimensions and proportions to highlight close attention to detail, resulting in uncluttered aesthetics with distinct lines and a timeless quality. The FSC-certified frame comes in different water-based finishes, while the top is available in plain or reeded glass, offering numerous design combinations that makes Kofi suitable for a wide variety of home or corporate settings.

The tabletop is available in clear, coloured or reeded glass.

The table frame is made of FSC-certified wood with a water-based lacquer and is available in different colours.

Kofi has a simple construction consisting of a flat-pack wooden frame and glass top.