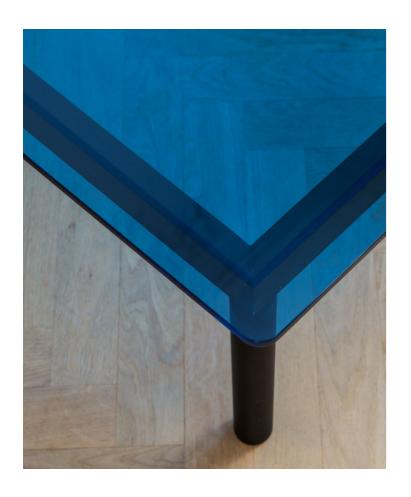

The tabletop is available in clear, coloured or reeded glass.

The table frame is made of FSC-certified wood with a water-based lacquer and is available in different colours.

Kofi has a simple construction consisting of a flat-pack wooden frame and glass top.