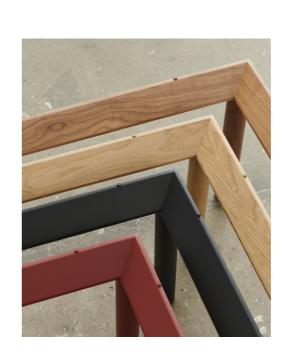

## KOFI

Created by Norwegian designer Martin Solem for HAY, Kofi is based around the simple concept of a flat-pack wooden frame construction and glass top. Martin Solem uses clean dimensions and proportions to highlight close attention to detail, resulting in uncluttered aesthetics with distinct lines and a timeless quality. The FSC-certified frame comes in different water-based finishes, while the top is available in plain or reeded glass, offering numerous design combinations that makes Kofi suitable for a wide variety of home or corporate settings.

The tabletop is available in clear, coloured or reeded glass.

The table frame is made of FSC-certified wood with a water-based lacquer and is available in different colours.

Kofi has a simple construction consisting of a flat-pack wooden frame and glass top.

The range of sizes, finishes and glass options means Kofi can be used in many different contexts.

The table has a flat-pack design that makes it easy to transport and assemble.

Please use below link to download packshots, lifestyle photos and other sales material of Kofi **IMAGE BANK** 