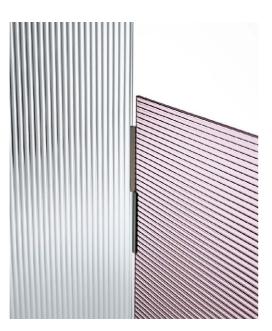

The tabletop is available in clear, coloured or reeded glass.

The table frame is made of FSC-certified wood with a water-based lacquer and is available in different colours.

Kofi has a simple construction consisting of a flat-pack wooden frame and glass top.