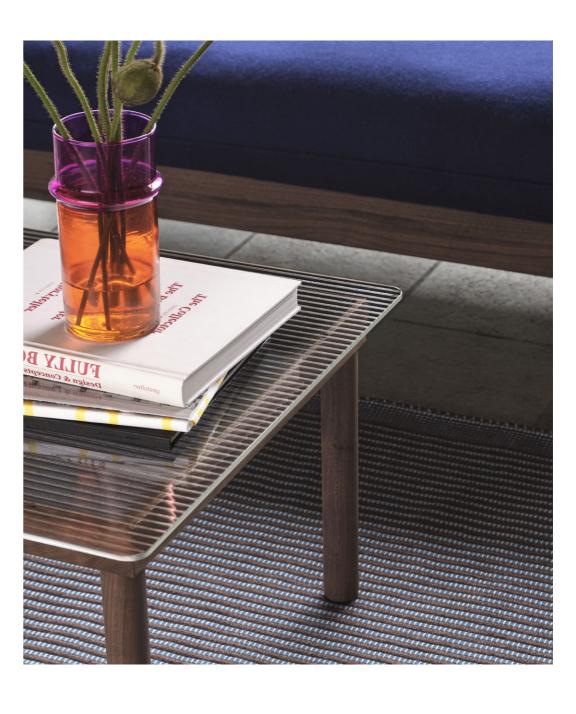

The tabletop is available in clear, coloured or reeded glass.

The table frame is made of FSC-certified wood with a water-based lacquer and is available in different colours.

Kofi has a simple construction consisting of a flat-pack wooden frame and glass top.