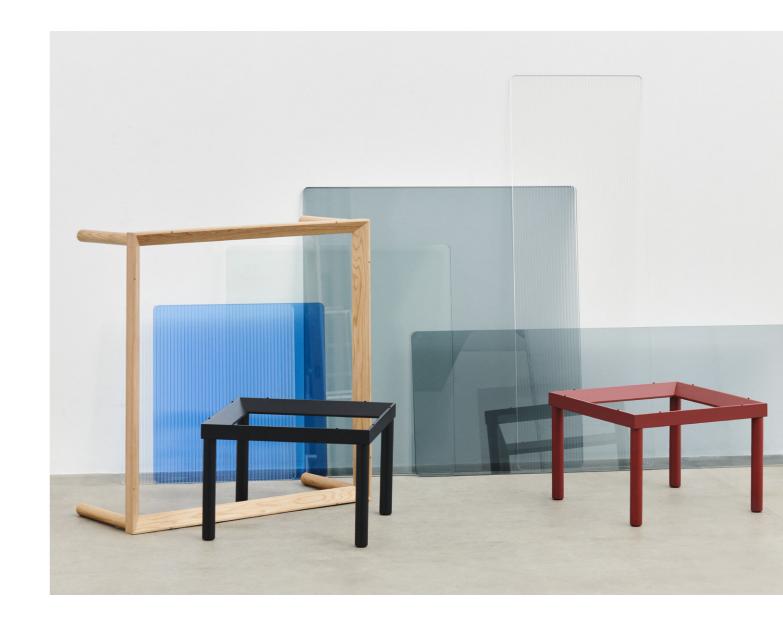

The tabletop is available in clear, coloured or reeded glass.

The table frame is made of FSC-certified wood with a water-based lacquer and is available in different colours.

Kofi has a simple construction consisting of a flat-pack wooden frame and glass top.

The range of sizes, finishes and glass options means Kofi can be used in many different contexts.

The table has a flat-pack design that makes it easy to transport and assemble.

Please use below link to download packshots, lifestyle photos and other sales material of Kofi **IMAGE BANK** 