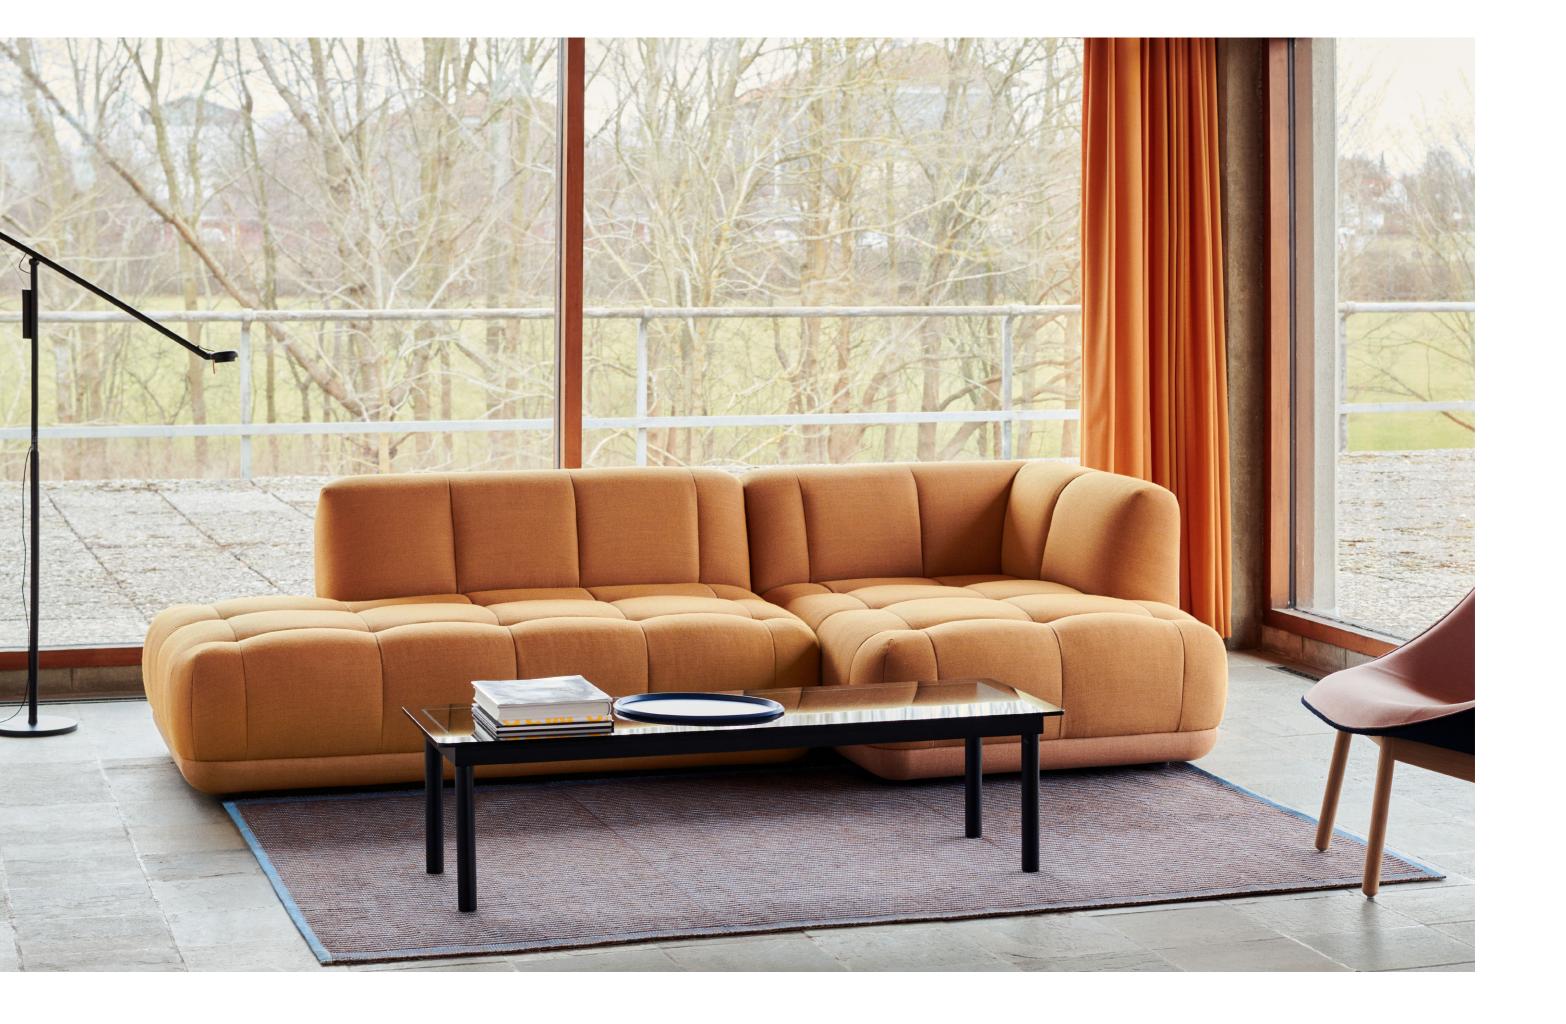

The tabletop is available in clear, coloured or reeded glass.

The table frame is made of FSC-certified wood with a water-based lacquer and is available in different colours.

Kofi has a simple construction consisting of a flat-pack wooden frame and glass top.

The range of sizes, finishes and glass options means Kofi can be used in many different contexts.

The table has a flat-pack design that makes it easy to transport and assemble.

Please use below link to download packshots, lifestyle photos and other sales material of Kofi **IMAGE BANK** 