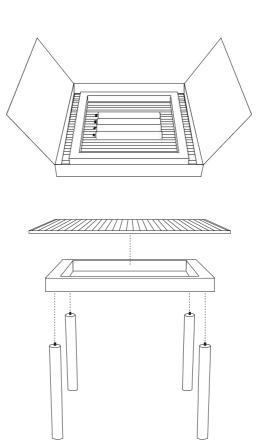

The tabletop is available in clear, coloured or reeded glass.

The table frame is made of FSC-certified wood with a water-based lacquer and is available in different colours.

Kofi has a simple construction consisting of a flat-pack wooden frame and glass top.

The range of sizes, finishes and glass options means Kofi can be used in many different contexts.

The table has a flat-pack design that makes it easy to transport and assemble.

Please use below link to download packshots, lifestyle photos and other sales material of Kofi **IMAGE BANK** 