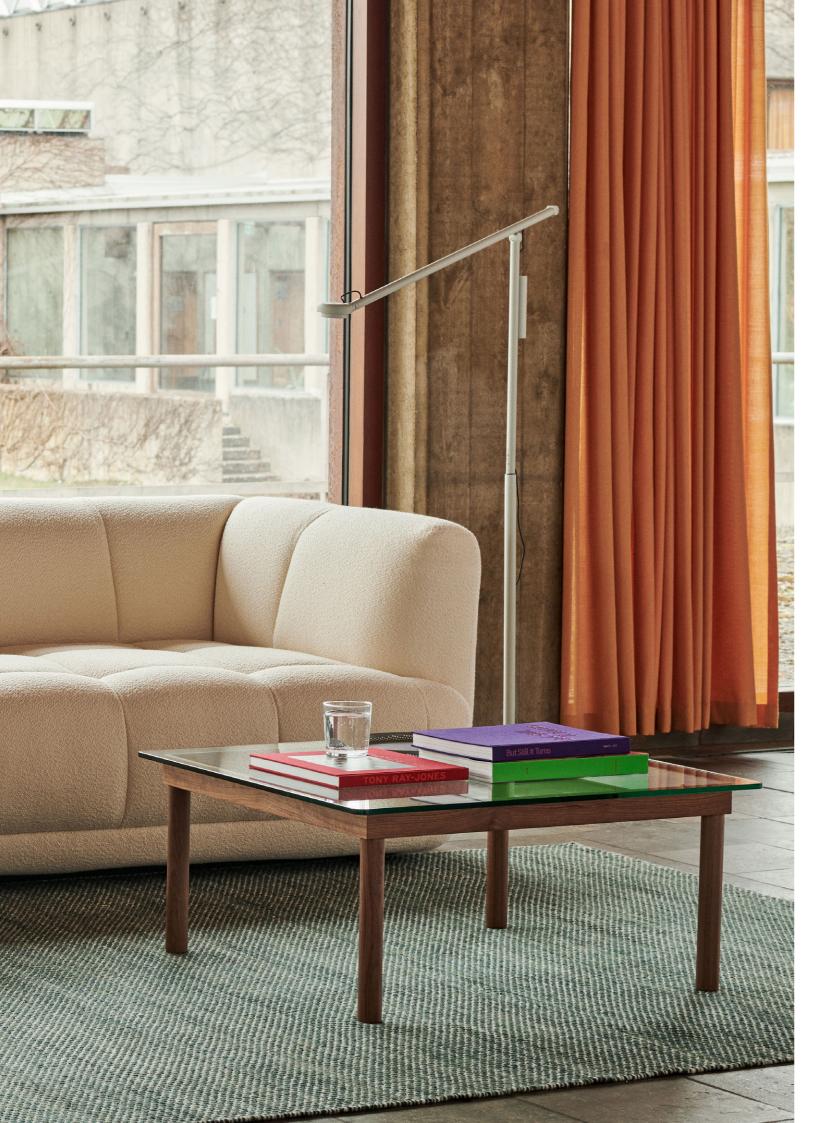

The tabletop is available in clear, coloured or reeded glass.

The table frame is made of FSC-certified wood with a water-based lacquer and is available in different colours.

Kofi has a simple construction consisting of a flat-pack wooden frame and glass top.

The range of sizes, finishes and glass options means Kofi can be used in many different contexts.

The table has a flat-pack design that makes it easy to transport and assemble.

Please use below link to download packshots, lifestyle photos and other sales material of Kofi **IMAGE BANK** 