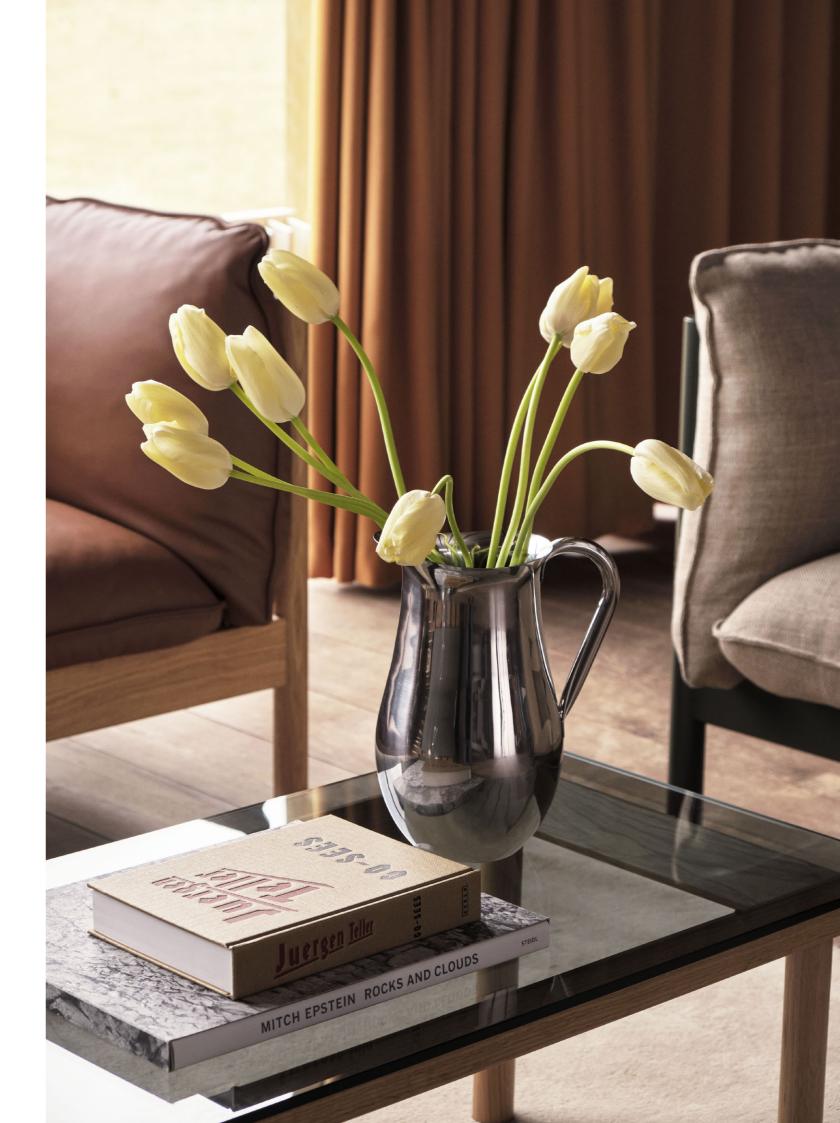

## KOFI

Created by Norwegian designer Martin Solem for HAY, Kofi is based around the simple concept of a flat-pack wooden frame construction and glass top. Martin Solem uses clean dimensions and proportions to highlight close attention to detail, resulting in uncluttered aesthetics with distinct lines and a timeless quality. The FSC-certified frame comes in different water-based finishes, while the top is available in plain or reeded glass, offering numerous design combinations that makes Kofi suitable for a wide variety of home or corporate settings.

The tabletop is available in clear, coloured or reeded glass.

The table frame is made of FSC-certified wood with a water-based lacquer and is available in different colours.

Kofi has a simple construction consisting of a flat-pack wooden frame and glass top.

The range of sizes, finishes and glass options means Kofi can be used in many different contexts.

The table has a flat-pack design that makes it easy to transport and assemble.

Please use below link to download packshots, lifestyle photos and other sales material of Kofi **IMAGE BANK** 