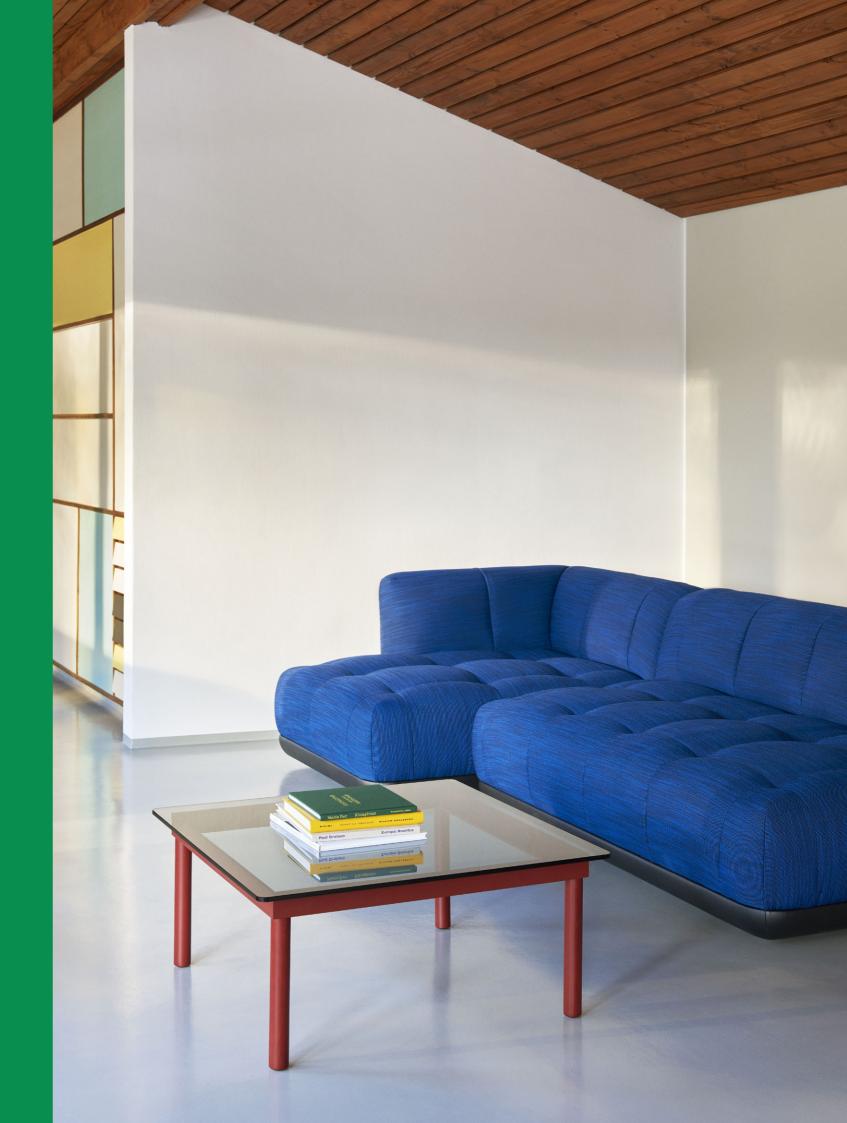

## KOFI

Created by Norwegian designer Martin Solem for HAY, Kofi is based around the simple concept of a flat-pack wooden frame construction and glass top. Martin Solem uses clean dimensions and proportions to highlight close attention to detail, resulting in uncluttered aesthetics with distinct lines and a timeless quality. The FSC-certified frame comes in different water-based finishes, while the top is available in plain or reeded glass, offering numerous design combinations that makes Kofi suitable for a wide variety of home or corporate settings.

The tabletop is available in clear, coloured or reeded glass.

The table frame is made of FSC-certified wood with a water-based lacquer and is available in different colours.

Kofi has a simple construction consisting of a flat-pack wooden frame and glass top.

The range of sizes, finishes and glass options means Kofi can be used in many different contexts.

The table has a flat-pack design that makes it easy to transport and assemble.

Please use below link to download packshots, lifestyle photos and other sales material of Kofi **IMAGE BANK** 