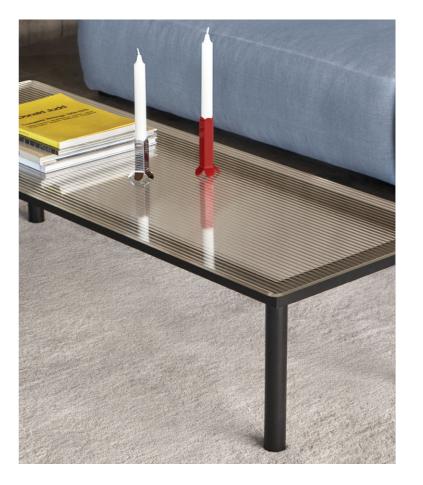

The tabletop is available in clear, coloured or reeded glass.

The table frame is made of FSC-certified wood with a water-based lacquer and is available in different colours.

Kofi has a simple construction consisting of a flat-pack wooden frame and glass top.

The range of sizes, finishes and glass options means Kofi can be used in many different contexts.

The table has a flat-pack design that makes it easy to transport and assemble.

Please use below link to download packshots, lifestyle photos and other sales material of Kofi **IMAGE BANK** 