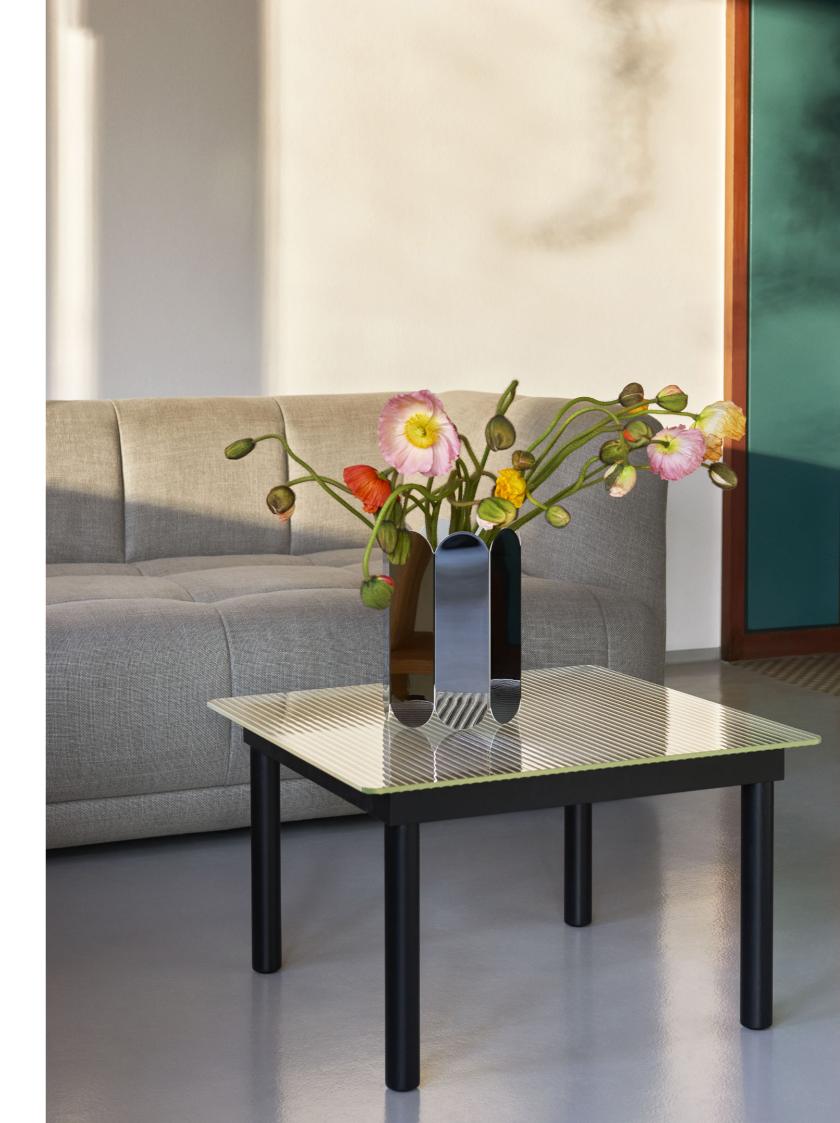

## KOFI

Created by Norwegian designer Martin Solem for HAY, Kofi is based around the simple concept of a flat-pack wooden frame construction and glass top. Martin Solem uses clean dimensions and proportions to highlight close attention to detail, resulting in uncluttered aesthetics with distinct lines and a timeless quality. The FSC-certified frame comes in different water-based finishes, while the top is available in plain or reeded glass, offering numerous design combinations that makes Kofi suitable for a wide variety of home or corporate settings.

The tabletop is available in clear, coloured or reeded glass.

The table frame is made of FSC-certified wood with a water-based lacquer and is available in different colours.

Kofi has a simple construction consisting of a flat-pack wooden frame and glass top.

The range of sizes, finishes and glass options means Kofi can be used in many different contexts.

The table has a flat-pack design that makes it easy to transport and assemble.

Please use below link to download packshots, lifestyle photos and other sales material of Kofi **IMAGE BANK** 