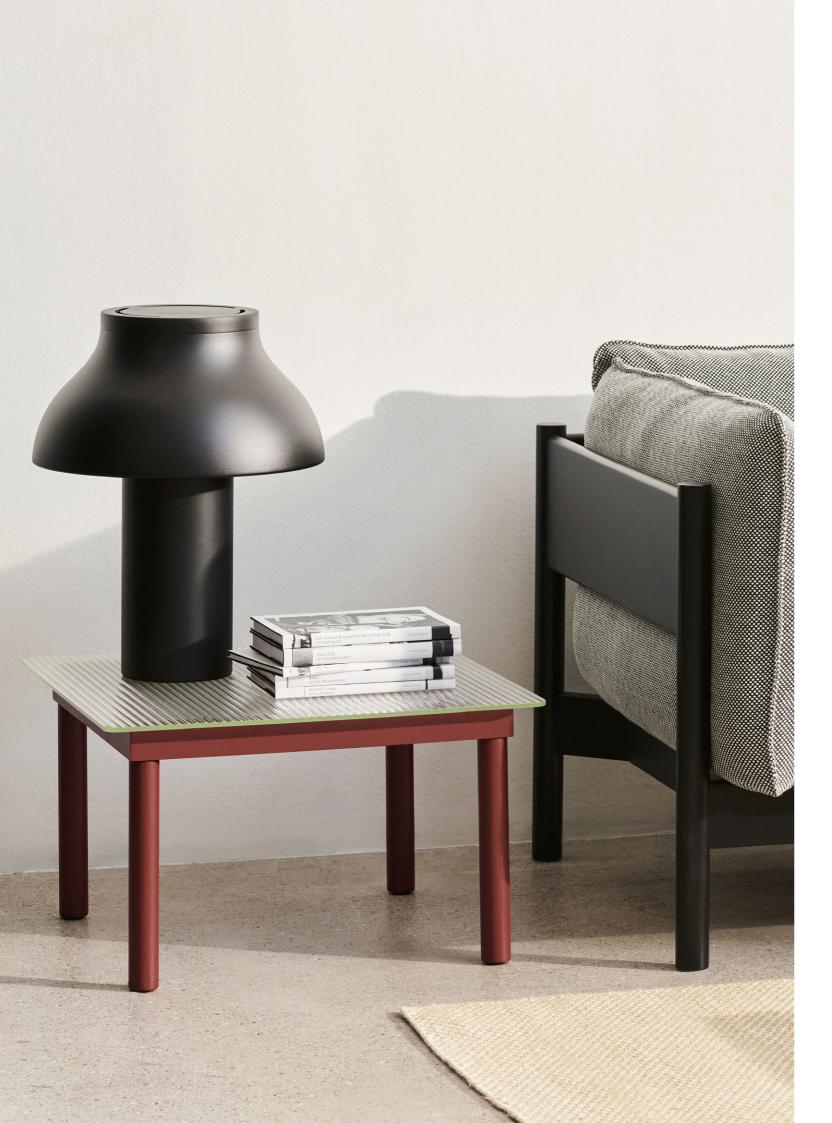

## KOFI

Created by Norwegian designer Martin Solem for HAY, Kofi is based around the simple concept of a flat-pack wooden frame construction and glass top. Martin Solem uses clean dimensions and proportions to highlight close attention to detail, resulting in uncluttered aesthetics with distinct lines and a timeless quality. The FSC-certified frame comes in different water-based finishes, while the top is available in plain or reeded glass, offering numerous design combinations that makes Kofi suitable for a wide variety of home or corporate settings.

The tabletop is available in clear, coloured or reeded glass.

The table frame is made of FSC-certified wood with a water-based lacquer and is available in different colours.

Kofi has a simple construction consisting of a flat-pack wooden frame and glass top.

The range of sizes, finishes and glass options means Kofi can be used in many different contexts.

The table has a flat-pack design that makes it easy to transport and assemble.

Please use below link to download packshots, lifestyle photos and other sales material of Kofi **IMAGE BANK** 