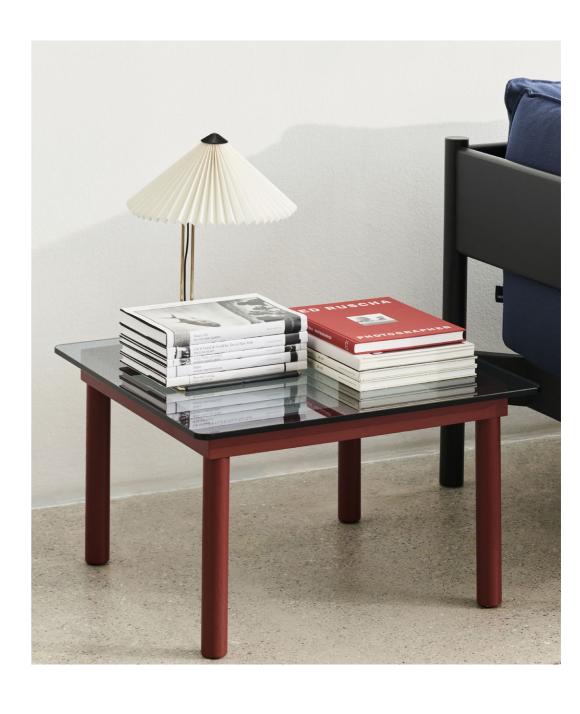

## KOFI

Created by Norwegian designer Martin Solem for HAY, Kofi is based around the simple concept of a flat-pack wooden frame construction and glass top. Martin Solem uses clean dimensions and proportions to highlight close attention to detail, resulting in uncluttered aesthetics with distinct lines and a timeless quality. The FSC-certified frame comes in different water-based finishes, while the top is available in plain or reeded glass, offering numerous design combinations that makes Kofi suitable for a wide variety of home or corporate settings.

The tabletop is available in clear, coloured or reeded glass.

The table frame is made of FSC-certified wood with a water-based lacquer and is available in different colours.

Kofi has a simple construction consisting of a flat-pack wooden frame and glass top.

The range of sizes, finishes and glass options means Kofi can be used in many different contexts.

The table has a flat-pack design that makes it easy to transport and assemble.

Please use below link to download packshots, lifestyle photos and other sales material of Kofi **IMAGE BANK** 