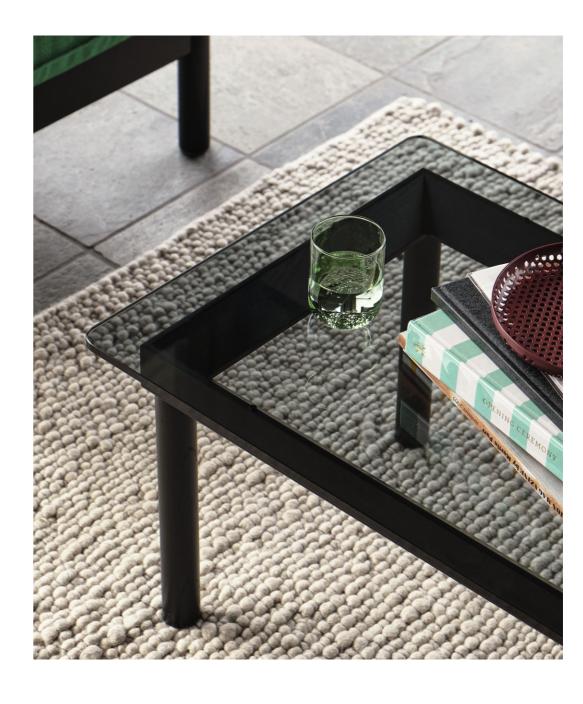

## KOFI

Created by Norwegian designer Martin Solem for HAY, Kofi is based around the simple concept of a flat-pack wooden frame construction and glass top. Martin Solem uses clean dimensions and proportions to highlight close attention to detail, resulting in uncluttered aesthetics with distinct lines and a timeless quality. The FSC-certified frame comes in different water-based finishes, while the top is available in plain or reeded glass, offering numerous design combinations that makes Kofi suitable for a wide variety of home or corporate settings.

The tabletop is available in clear, coloured or reeded glass.

The table frame is made of FSC-certified wood with a water-based lacquer and is available in different colours.

Kofi has a simple construction consisting of a flat-pack wooden frame and glass top.