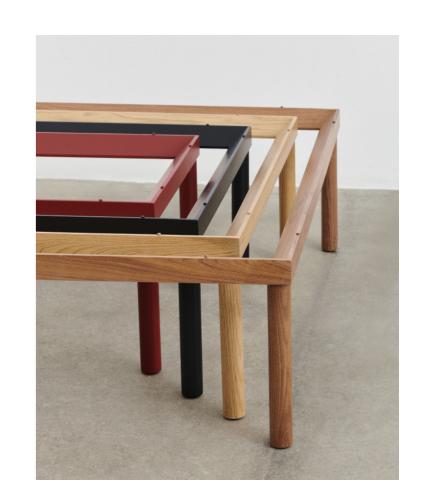

## KOFI

Created by Norwegian designer Martin Solem for HAY, Kofi is based around the simple concept of a flat-pack wooden frame construction and glass top. Martin Solem uses clean dimensions and proportions to highlight close attention to detail, resulting in uncluttered aesthetics with distinct lines and a timeless quality. The FSC-certified frame comes in different water-based finishes, while the top is available in plain or reeded glass, offering numerous design combinations that makes Kofi suitable for a wide variety of home or corporate settings.

The tabletop is available in clear, coloured or reeded glass.

The table frame is made of FSC-certified wood with a water-based lacquer and is available in different colours.

Kofi has a simple construction consisting of a flat-pack wooden frame and glass top.

The range of sizes, finishes and glass options means Kofi can be used in many different contexts.

The table has a flat-pack design that makes it easy to transport and assemble.

Please use below link to download packshots, lifestyle photos and other sales material of Kofi **IMAGE BANK** 