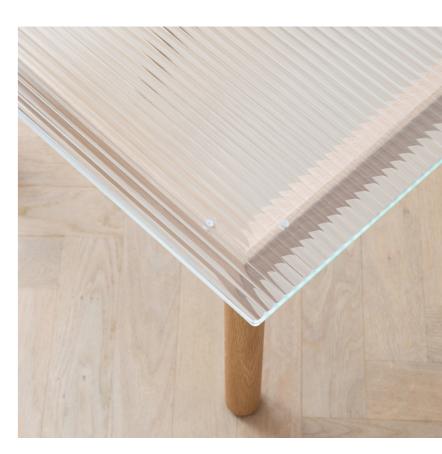

## KOFI

Created by Norwegian designer Martin Solem for HAY, Kofi is based around the simple concept of a flat-pack wooden frame construction and glass top. Martin Solem uses clean dimensions and proportions to highlight close attention to detail, resulting in uncluttered aesthetics with distinct lines and a timeless quality. The FSC-certified frame comes in different water-based finishes, while the top is available in plain or reeded glass, offering numerous design combinations that makes Kofi suitable for a wide variety of home or corporate settings.

The tabletop is available in clear, coloured or reeded glass.

The table frame is made of FSC-certified wood with a water-based lacquer and is available in different colours.

Kofi has a simple construction consisting of a flat-pack wooden frame and glass top.