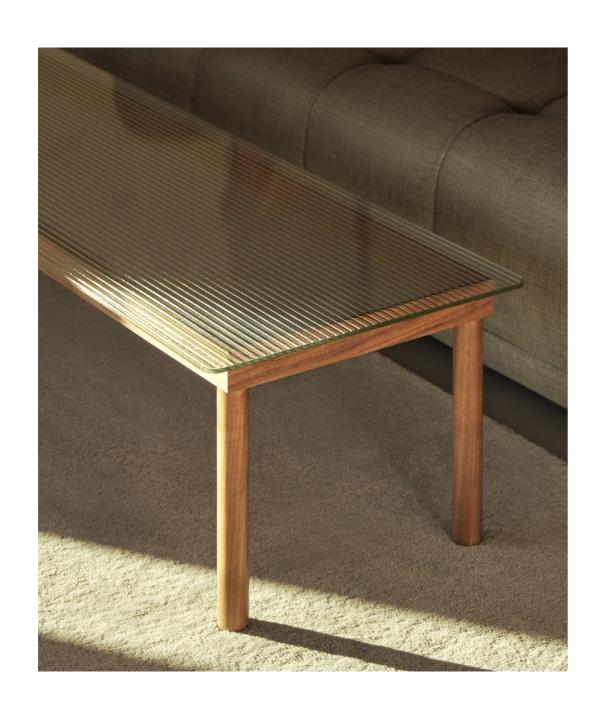

## KOFI

Created by Norwegian designer Martin Solem for HAY, Kofi is based around the simple concept of a flat-pack wooden frame construction and glass top. Martin Solem uses clean dimensions and proportions to highlight close attention to detail, resulting in uncluttered aesthetics with distinct lines and a timeless quality. The FSC-certified frame comes in different water-based finishes, while the top is available in plain or reeded glass, offering numerous design combinations that makes Kofi suitable for a wide variety of home or corporate settings.

The tabletop is available in clear, coloured or reeded glass.

The table frame is made of FSC-certified wood with a water-based lacquer and is available in different colours.

Kofi has a simple construction consisting of a flat-pack wooden frame and glass top.

The range of sizes, finishes and glass options means Kofi can be used in many different contexts.

The table has a flat-pack design that makes it easy to transport and assemble.

Please use below link to download packshots, lifestyle photos and other sales material of Kofi **IMAGE BANK** 