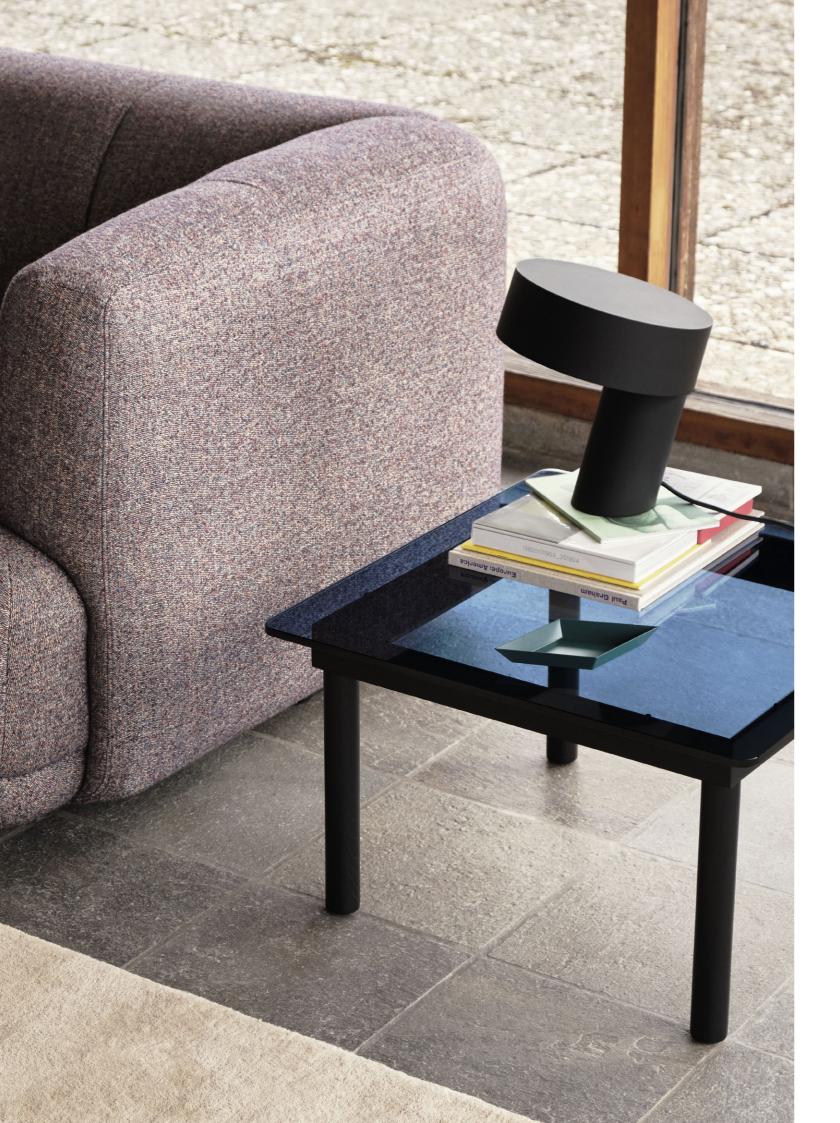

## KOFI

Created by Norwegian designer Martin Solem for HAY, Kofi is based around the simple concept of a flat-pack wooden frame construction and glass top. Martin Solem uses clean dimensions and proportions to highlight close attention to detail, resulting in uncluttered aesthetics with distinct lines and a timeless quality. The FSC-certified frame comes in different water-based finishes, while the top is available in plain or reeded glass, offering numerous design combinations that makes Kofi suitable for a wide variety of home or corporate settings.

The tabletop is available in clear, coloured or reeded glass.

The table frame is made of FSC-certified wood with a water-based lacquer and is available in different colours.

Kofi has a simple construction consisting of a flat-pack wooden frame and glass top.

The range of sizes, finishes and glass options means Kofi can be used in many different contexts.

The table has a flat-pack design that makes it easy to transport and assemble.

Please use below link to download packshots, lifestyle photos and other sales material of Kofi **IMAGE BANK** 