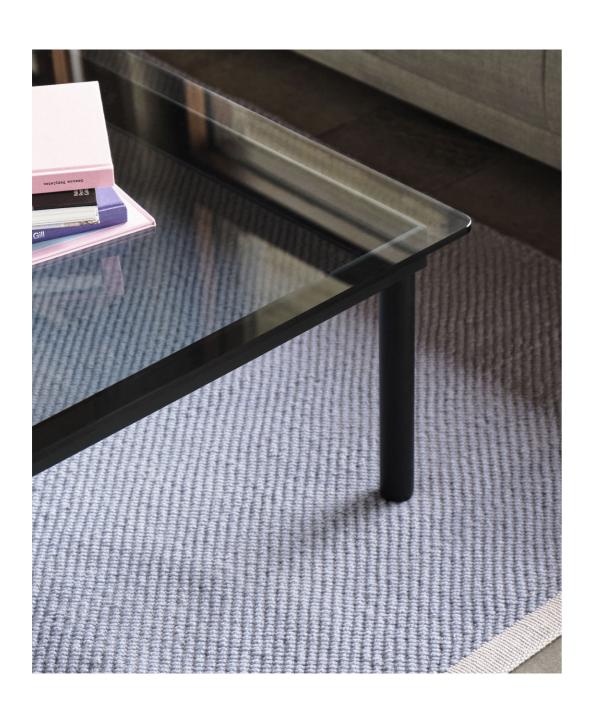

## KOFI

Created by Norwegian designer Martin Solem for HAY, Kofi is based around the simple concept of a flat-pack wooden frame construction and glass top. Martin Solem uses clean dimensions and proportions to highlight close attention to detail, resulting in uncluttered aesthetics with distinct lines and a timeless quality. The FSC-certified frame comes in different water-based finishes, while the top is available in plain or reeded glass, offering numerous design combinations that makes Kofi suitable for a wide variety of home or corporate settings.

The tabletop is available in clear, coloured or reeded glass.

The table frame is made of FSC-certified wood with a water-based lacquer and is available in different colours.

Kofi has a simple construction consisting of a flat-pack wooden frame and glass top.