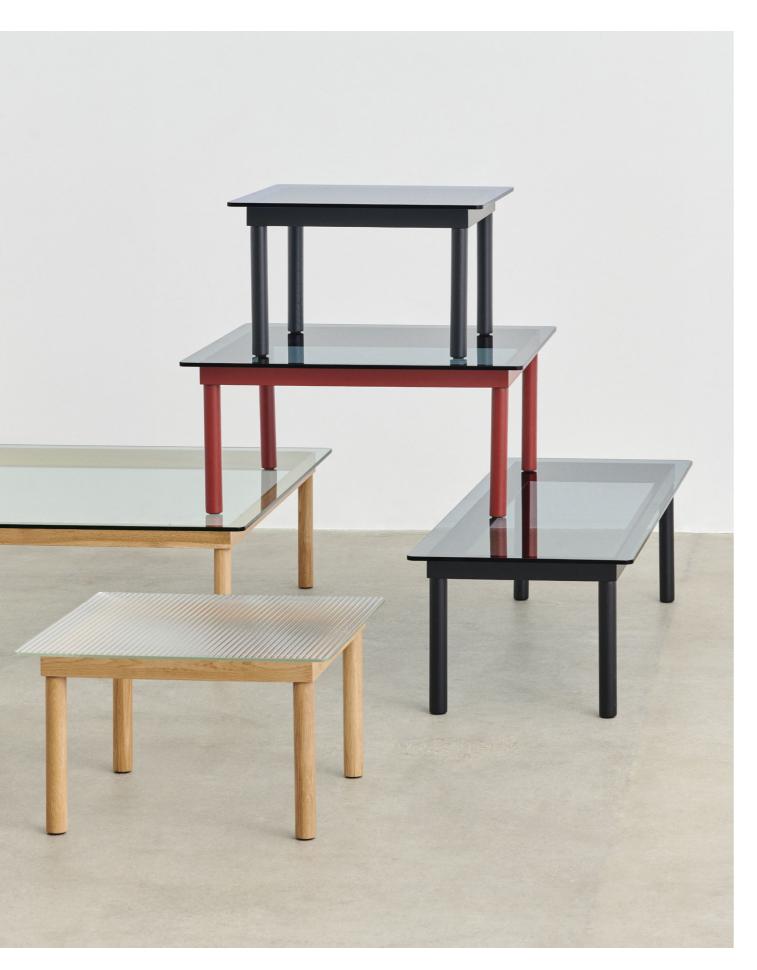

## KOFI

Created by Norwegian designer Martin Solem for HAY, Kofi is based around the simple concept of a flat-pack wooden frame construction and glass top. Martin Solem uses clean dimensions and proportions to highlight close attention to detail, resulting in uncluttered aesthetics with distinct lines and a timeless quality. The FSC-certified frame comes in different water-based finishes, while the top is available in plain or reeded glass, offering numerous design combinations that makes Kofi suitable for a wide variety of home or corporate settings.

The range of sizes, finishes and glass options means Kofi can be used in many different contexts.

The table has a flat-pack design that makes it easy to transport and assemble.

Please use below link to download packshots, lifestyle photos and other sales material of Kofi **IMAGE BANK** 