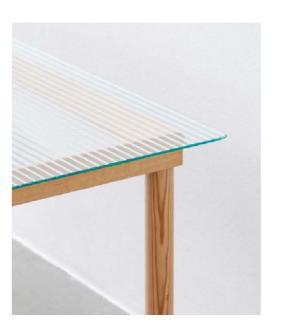

## KOFI

Created by Norwegian designer Martin Solem for HAY, Kofi is based around the simple concept of a flat-pack wooden frame construction and glass top. Martin Solem uses clean dimensions and proportions to highlight close attention to detail, resulting in uncluttered aesthetics with distinct lines and a timeless quality. The FSC-certified frame comes in different water-based finishes, while the top is available in plain or reeded glass, offering numerous design combinations that makes Kofi suitable for a wide variety of home or corporate settings.

The tabletop is available in clear, coloured or reeded glass.

The table frame is made of FSC-certified wood with a water-based lacquer and is available in different colours.

Kofi has a simple construction consisting of a flat-pack wooden frame and glass top.